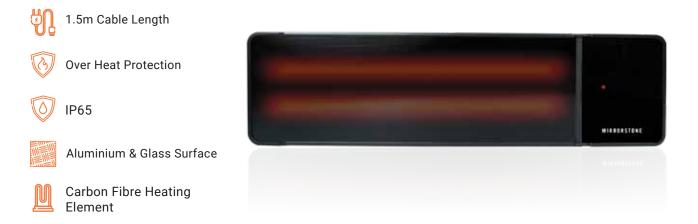

#### **Key Specs**

| Surface Material        | Aluminium/Glass   |
|-------------------------|-------------------|
| Body Material           | Aluminium         |
| Heating Element         | Carbon Fibre Tube |
| Cable Length            | 1.5m              |
| On/Off Switch           | Yes               |
| Built-In Thermostat     | No                |
| Remote Included         | No                |
| ▶ Wi-Fi                 | No                |
| Max Surface Temperature | 200-300 °C        |
| • Over Heat Protection  | Yes               |
| IP Rating               | IP65              |
| Wavelength              | 3-14um            |
| Mounting Option         | Ceiling, Wall     |