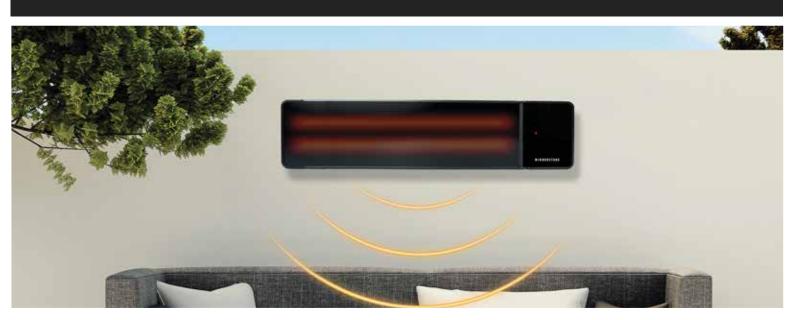

# Theia Infrared Bar Heaters

Ideal for any particularly cold or outdoor space, the Theia range beams out ample near infrared heat, without the bright glare from other patio heaters, making it an ideal, subtle option.