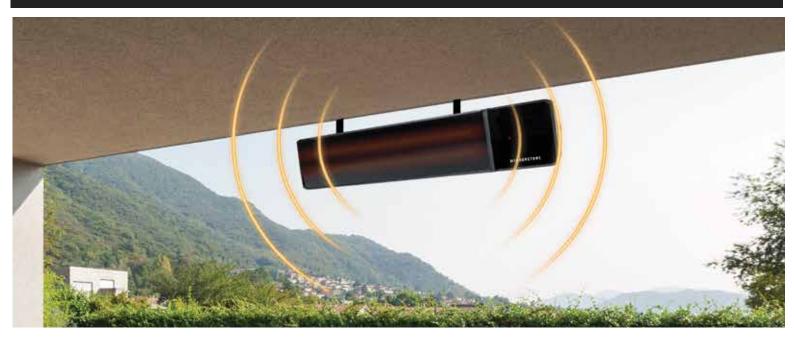

#### **Key Specs**

| Surface Material        | Aluminium/Glass   |
|-------------------------|-------------------|
| Body Material           | Aluminium         |
| Heating Element         | Carbon Fibre Tube |
| Cable Length            | 1.5m              |
| On/Off Switch           | Yes               |
| Built-In Thermostat     | No                |
| Remote Included         | No                |
| ▶ Wi-Fi                 | No                |
| Max Surface Temperature | 200-300 °C        |
| • Over Heat Protection  | Yes               |
| IP Rating               | IP65              |
| Wavelength              | 3-14um            |
| Mounting Option         | Ceiling, Wall     |